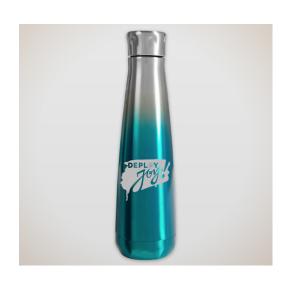

See items below...

**Deploy Joy Water Bottle** 16 oz. Insulated Stainless Steel

**Deploy Joy Totebag**Polyester 16" W x 14.5" H
w/18" Handles

Joy in Motion Notepad 3" x 9" Lined Scratch Pad