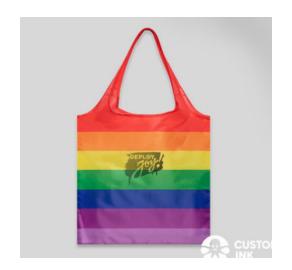

See items below...

**Deploy Joy Water Bottle** 16 oz. Insulated Stainless Steel

**Deploy Joy Totebag**Polyester 16" W x 14.5" H
w/18" Handles

Joy in Motion Notepad 3" x 9" Lined Scratch Pad